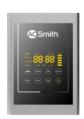

## Digital Heating

Touch screen panel allows you to adjust your thermostat to save energy.