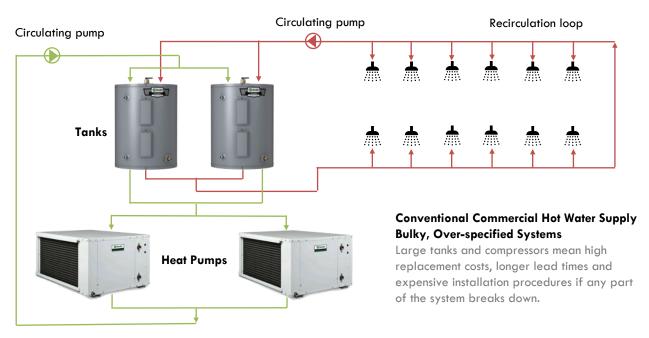

#### Raise Your Bathroom Ceilings

Centralized heating means there are no individual tanks installed in every bathroom ceiling. Raise your ceilings for a more spacious bathroom concept.