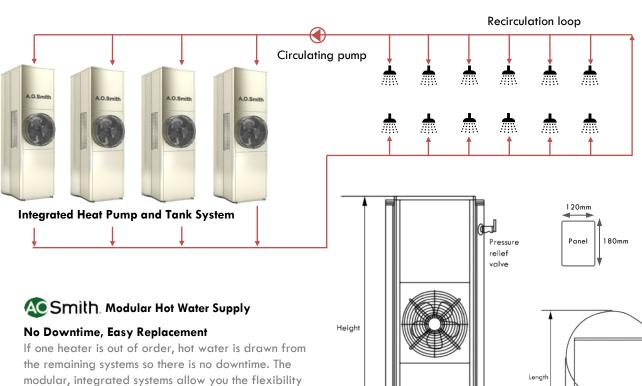

brands provide full warranties for 1 year. A. O. Smith heaters are warrantied for 3 years – parts and labour, making this the longest water heater warranty in Singapore.

Applicable for residential use only.

#### Using Earth's Renewable Energy

Heat pumps are water heaters which absorb free ambient air to heat up water, saving up to 80% of energy or around \$900 a year. Working range: 7 to  $45^{\circ}$ C.

20 + 80 = 100





#### Raise Your Bathroom Ceilings

Centralized heating means there are no individual tanks installed in every bathroom ceiling. Raise your ceilings for a more spacious bathroom concept.

#### **Weatherproof Systems**

The Light Commercial Heat Pump is weatherproof and can be installed outdoors. Systems installed outdoors free up valuable internal living space.







| Model    | Capacity<br>(liters) | СОР | Power (W) |          | Noise Level | Dimensions (mm)  | Net Weight |
|----------|----------------------|-----|-----------|----------|-------------|------------------|------------|
|          |                      |     | Heat Pump | Electric | (dB)        | LxWxH            | (kg)       |
| CAHP-80  | 304                  | 5.6 | 980       | 6800     | ≤58         | 910 x 610 x 1670 | 165        |
| CAHP-120 | 456                  | 5.6 | 980       | 6800     | ≤58         | 990 x 711 x 1700 | 198        |



to perform replacements and installations with ease.

Drain valve

Width