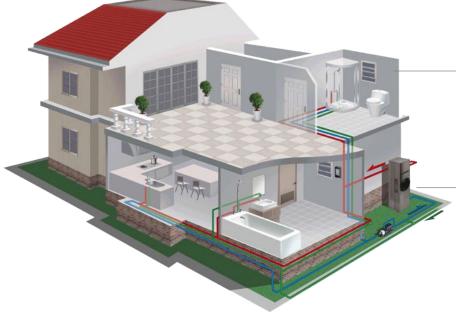

#### Using Earth's Renewable Energy

Heat pumps are water heaters which absorb free ambient air to heat up water, saving up to 80% of energy or around \$900 a year. Working range: 7 to  $45^{\circ}$ C.

20 + 80 = 100

#### Raise Your Bathroom Ceilings

Centralized heating means there are no individual tanks installed in every bathroom ceiling. Raise your ceilings for a more spacious bathroom concept.