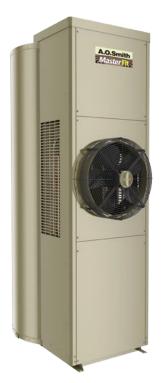

# **Light Commercial Heat Pump**

Powerful heat pumps ideal for large families and high hot water demand.

#### **Weatherproof Systems**

The Light Commercial Heat Pump is weatherproof and can be installed outdoors. Systems installed outdoors free up valuable internal living space.

| Model    | Capacity<br>(liters) | СОР | Power (W) |          | Noise Level | Dimensions (mm)  | Net Weight |
|----------|----------------------|-----|-----------|----------|-------------|------------------|------------|
|          |                      |     | Heat Pump | Electric | (dB)        | LxWxH            | (kg)       |
| CAHP-80  | 304                  | 5.6 | 980       | 6800     | ≤58         | 910 x 610 x 1670 | 165        |
| CAHP-120 | 456                  | 5.6 | 980       | 6800     | ≤58         | 990 x 711 x 1700 | 198        |